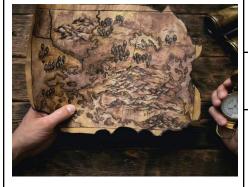

### B. Match the picture to the definition/word.

| smart     | lead     | sled   | heavy  | supplies |
|-----------|----------|--------|--------|----------|
| difficult | to train | a pack | musher | reins    |