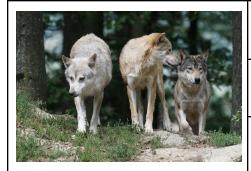

### B. Match the picture to the definition/word.

| smart     | lead     | sled   | heavy  | supplies |
|-----------|----------|--------|--------|----------|
| difficult | to train | a pack | musher | reins    |