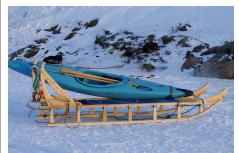

### B. Match the picture to the definition/word.

| smart     | lead     | sled   | heavy  | supplies |
|-----------|----------|--------|--------|----------|
| difficult | to train | a pack | musher | reins    |