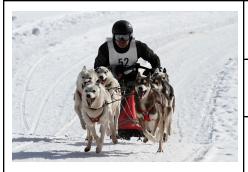

### B. Match the picture to the definition/word.

| smart     | lead     | sled   | heavy  | supplies |
|-----------|----------|--------|--------|----------|
| difficult | to train | a pack | musher | reins    |