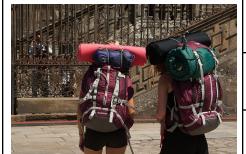

### B. Match the picture to the definition/word.

| smart     | lead     | sled   | heavy  | supplies |
|-----------|----------|--------|--------|----------|
| difficult | to train | a pack | musher | reins    |