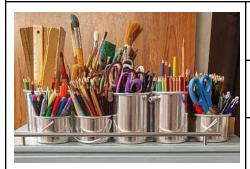

### B. Match the picture to the definition/word.

| smart     | lead     | sled   | heavy  | supplies |
|-----------|----------|--------|--------|----------|
| difficult | to train | a pack | musher | reins    |